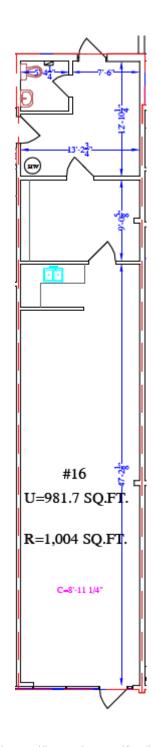

leasing@kennington.ca

### FOR LEASE | RETAIL SPACE



### #16 3745 Memorial Drive SE

Calgary, Alberta

### **Municipal Address**

#16 3745 Memorial Drive SE Calgary, Alberta

#### **Legal Description**

Plan Forest Heights Calgary 8110785 Lot 2

#### **Zoning**

Direct Control 4D2010

#### **Area**

1,003.5 sq. ft.

#### **Operating Costs**

\$17.65 / sq. ft. (2025 CAM & P-Tax)

**AVAILABLE: Immediately** 

### **Power**

100A, 120/208V, 3 Phase

leasing@kennington.ca

# #16 3745 Memorial Drive SE

Calgary, Alberta

AVAILABLE: Immediately



leasing@kennington.ca

## #16 3745 Memorial Drive SE

Calgary, Alberta

**AVAILABLE: Immediately** 



leasing@kennington.ca

# #16 3745 Memorial Drive SE

Calgary, Alberta

AVAILABLE: Immediately