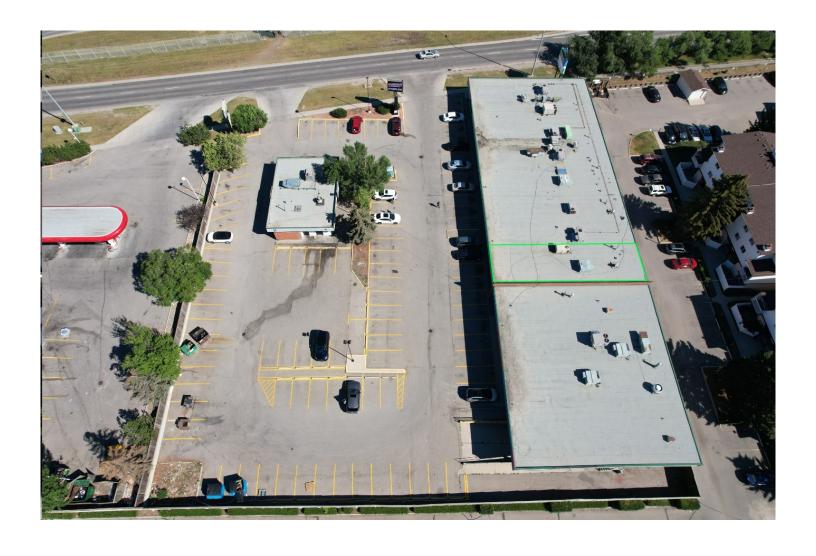

leasing@kennington.ca

### FOR LEASE | RETAIL SPACE



### #16 3745 Memorial Drive SE

Calgary, Alberta

### **Municipal Address**

#16 3745 Memorial Drive SE Calgary, Alberta

#### **Legal Description**

Plan Forest Heights Calgary 8110785 Lot 2

#### **Zoning**

Direct Control 4D2010

#### **Area**

1,003.5 sq. ft.

#### **Operating Costs**

\$17.65 / sq. ft. (2025 CAM & P-Tax)

**AVAILABLE: Immediately** 

### **Power**

100A, 120/208V, 3 Phase

leasing@kennington.ca

# #16 3745 Memorial Drive SE

Calgary, Alberta

AVAILABLE: Immediately



leasing@kennington.ca

## #16 3745 Memorial Drive SE

Calgary, Alberta

**AVAILABLE: Immediately** 



leasing@kennington.ca

# #16 3745 Memorial Drive SE

Calgary, Alberta

AVAILABLE: Immediately